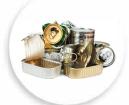

## **Include These**

Flattened cardboard boxes Dry food boxes Clean pizza boxes

Newspaper Junk mail Magazines

Plastic water and soda bottles Milk and water jugs Plastics #1, #2 and #5

Empty aluminum cans Steel and bi-metal cans Clean aluminum foil

Clear, brown, amber, and green beverage bottles and food jars

Glass is repurposed, but not recycled to the PA DEP's definition. Glass will be collected in your recycling container from your municipality to be repurposed for another use.